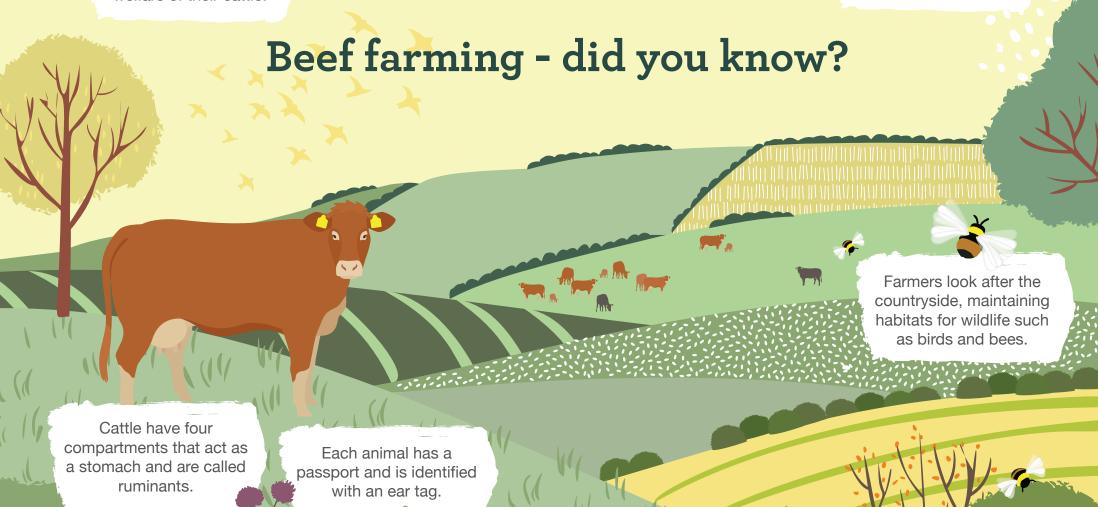

The farmers' most important job is to look after the health and welfare of their cattle.

Cattle can graze on land that is unsuitable for growing crops, such as hills.

Cattle lie down for 12–14 hours a day but only sleep for four hours.